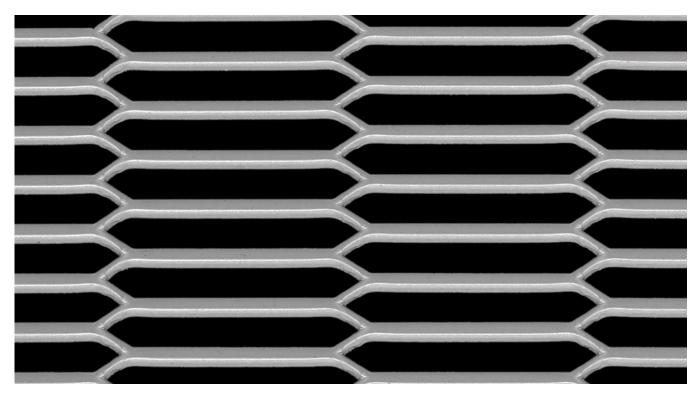

## **Expanded Metal - Product Data Sheet**

Mesh Ref No: DRAGON Raised Aluminium & Mild Steel Mesh.

LW Pitch:133.33mmStrand Width:3.00mmSW Pitch:12.90mmThickness:3.00mmWeight:10.50 kg / m2 (Black Weight)Open Area:53%